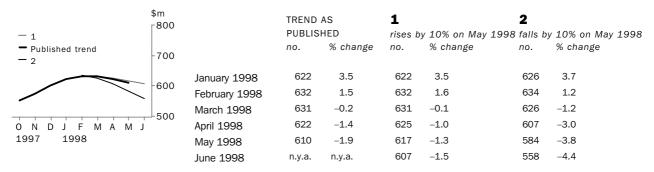

The graphs and tables which follow present the effect of two possible scenarios on the previous trend estimates: that the June seasonally adjusted estimate is higher than the May estimate by 9% for the number of private sector houses approved and 10% for total dwelling units approved; and that the June seasonally adjusted estimate is lower than the May estimate by 9% for the number of private sector houses approved and 10% for total dwelling units approved. These percentages were chosen because they represent the average absolute monthly percentage change for these series over the last ten years.

### TOTAL DWELLING UNITS

# WHAT IF NEXT MONTH'S SEASONALLY ADJUSTED ESTIMATE: