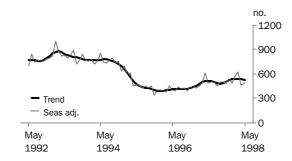

#### **Private sector houses approved**

 For further information about these and related statistics, contact Merv Leaker on 08 8237 7585, or any ABS Office.

PRIVATE SECTOR HOUSES

Since early 1996 the trend has risen by 33.0%.

OTHER DWELLING(a) (ORIGINAL)

The number of other dwellings approved can fluctuate markedly. It has averaged 60 dwellings per month over the past twelve months.