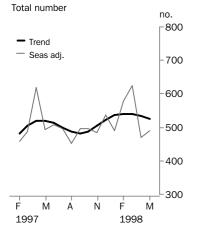

#### **Private sector houses approved**

 For further information about these and related statistics, contact Merv Leaker on 08 8237 7585, or any ABS Office.

## DWELLING UNITS APPROVED

|                                         | HOUSES                                  |                                         | OTHER DWE                               | LLINGS(a)                               | TOTAL DWELLING UNITS                    |                 |  |
|-----------------------------------------|-----------------------------------------|-----------------------------------------|-----------------------------------------|-----------------------------------------|-----------------------------------------|-----------------|--|
|                                         | Private<br>sector                       | Total                                   | Private<br>sector                       | Total                                   | Private<br>sector                       | Total           |  |
| Month                                   | no.                                     | no.                                     | no.                                     | no.                                     | no.                                     | no.             |  |
| • • • • • • • • • • • • • • • • • • • • | • • • • • • • • • • • • • • • • • • • • | • • • • • • • • • • • • • • • • • • • • | • • • • • • • • • • • • • • • • • • • • |                                         | • • • • • • • • • • • • • • • • • • • • | • • • • • • • • |  |
| 1997                                    |                                         |                                         | ORIGINAL                                |                                         |                                         |                 |  |
| March                                   | 486                                     | 501                                     | 40                                      | 42                                      | 526                                     | 543             |  |
| April                                   | 559                                     | 568                                     | 56                                      | 60                                      | 615                                     | 628             |  |
| May                                     | 538                                     | 552                                     | 61                                      | 68                                      | 599                                     | 620             |  |
| June                                    | 519                                     | 541                                     | 52                                      | 56                                      | 599<br>571                              | 597             |  |
| July                                    |                                         |                                         |                                         |                                         |                                         |                 |  |
| •                                       | 572                                     | 584                                     | 50                                      | 50                                      | 622                                     | 634             |  |
| August                                  | 514                                     | 530                                     | 38                                      | 38                                      | 552                                     | 568             |  |
| September                               | 505                                     | 527                                     | 65                                      | 73                                      | 570                                     | 600             |  |
| October                                 | 523                                     | 538                                     | 61                                      | 61                                      | 584                                     | 599             |  |
| November                                | 482                                     | 490                                     | 62                                      | 62                                      | 544                                     | 552             |  |
| December                                | 475                                     | 482                                     | 31                                      | 31                                      | 506                                     | 513             |  |
| 1998                                    |                                         |                                         |                                         |                                         |                                         |                 |  |
| January                                 | 365                                     | 373                                     | 55                                      | 58                                      | 420                                     | 431             |  |
| February                                | 542                                     | 545                                     | 121                                     | 121                                     | 663                                     | 666             |  |
| March                                   | 623                                     | 671                                     | 63                                      | 67                                      | 686                                     | 738             |  |
| April                                   | 461                                     | 472                                     | 30                                      | 30                                      | 491                                     | 502             |  |
| May                                     | 515                                     | 527                                     | 73                                      | 75                                      | 588                                     | 602             |  |
| • • • • • • • • • • • • • • • • • • • • | • • • • • • • • • • • • •               | • • • • • • • • • • • • • • • • • • • • | • • • • • • • • • • • • • •             | • • • • • • • • • • • • • • • • • • • • | • • • • • • • • • • • • • • • •         | • • • • • • • • |  |
|                                         |                                         | SEAS                                    | SONALLY ADJUSTED                        |                                         |                                         |                 |  |
| 1997                                    |                                         |                                         |                                         |                                         |                                         |                 |  |
| March                                   | 488                                     | 489                                     | n.a.                                    | n.a.                                    | 536                                     | 547             |  |
| April                                   | 618                                     | 630                                     | n.a.                                    | n.a.                                    | 624                                     | 641             |  |
| May                                     | 494                                     | 501                                     | n.a.                                    | n.a.                                    | 591                                     | 606             |  |
| June                                    | 507                                     | 524                                     | n.a.                                    | n.a.                                    | 543                                     | 560             |  |
| July                                    | 496                                     | 505                                     | n.a.                                    | n.a.                                    | 571                                     | 586             |  |
| August                                  | 452                                     | 471                                     | n.a.                                    | n.a.                                    | 503                                     | 514             |  |
| September                               | 496                                     | 509                                     | n.a.                                    | n.a.                                    | 528                                     | 548             |  |
| October                                 | 496                                     | 517                                     | n.a.                                    | n.a.                                    | 544                                     | 575             |  |
| November                                | 484                                     | 505                                     | n.a.                                    | n.a.                                    | 528                                     | 541             |  |
| December                                | 538                                     | 551                                     | n.a.                                    | n.a.                                    | 559                                     | 570             |  |
|                                         | 556                                     | 551                                     | II.a.                                   | II.a.                                   | 339                                     | 510             |  |
| 1998                                    | 400                                     | F00                                     |                                         |                                         | FO.4                                    | 004             |  |
| January                                 | 490                                     | 508                                     | n.a.                                    | n.a.                                    | 594                                     | 621             |  |
| February                                | 578                                     | 582                                     | n.a.                                    | n.a.                                    | 710                                     | 714             |  |
| March                                   | 624                                     | 649                                     | n.a.                                    | n.a.                                    | 662                                     | 691             |  |
| April                                   | 469                                     | 484                                     | n.a.                                    | n.a.                                    | 510                                     | 525             |  |
| May                                     | 491                                     | 503                                     | n.a.                                    | n.a.                                    | 573                                     | 583             |  |
| • • • • • • • • • • • • • • • • • • • • | • • • • • • • • • • • • • • • • • • • • |                                         | DEND FORMATEC                           | • • • • • • • • • • • • • • • • • • • • | • • • • • • • • • • • • • • • • • • • • | • • • • • • • • |  |
| 1997                                    |                                         | 11                                      | REND ESTIMATES                          |                                         |                                         |                 |  |
| March                                   | 504                                     | 510                                     | n.a.                                    | n.a.                                    | 543                                     | 553             |  |
| April                                   | 518                                     | 526                                     |                                         |                                         | 564                                     | 577             |  |
| •                                       |                                         | 530                                     | n.a.                                    | n.a.                                    | 564<br>573                              | 577<br>588      |  |
| May                                     | 520                                     |                                         | n.a.                                    | n.a.                                    |                                         |                 |  |
| June                                    | 512                                     | 523                                     | n.a.                                    | n.a.                                    | 568                                     | 584             |  |
| July                                    | 498                                     | 512                                     | n.a.                                    | n.a.                                    | 553                                     | 569             |  |
| August                                  | 486                                     | 502                                     | n.a.                                    | n.a.                                    | 535                                     | 553             |  |
| September                               | 480                                     | 498                                     | n.a.                                    | n.a.                                    | 525                                     | 543             |  |
| October                                 | 487                                     | 505                                     | n.a.                                    | n.a.                                    | 533                                     | 551             |  |
| November                                | 504                                     | 522                                     | n.a.                                    | n.a.                                    | 556                                     | 575             |  |
| December                                | 522                                     | 538                                     | n.a.                                    | n.a.                                    | 583                                     | 601             |  |
| 1998                                    |                                         |                                         | •                                       |                                         |                                         | <del>-</del>    |  |
| January                                 | 536                                     | 551                                     | n.a.                                    | n.a.                                    | 605                                     | 622             |  |
| February                                | 541                                     | 556                                     | n.a.                                    | n.a.                                    | 615                                     | 632             |  |
| March                                   | 540                                     | 555                                     |                                         |                                         | 614                                     | 631             |  |
|                                         |                                         |                                         | n.a.                                    | n.a.                                    |                                         |                 |  |
| April                                   | 534                                     | 548                                     | n.a.                                    | n.a.                                    | 606                                     | 622             |  |
| May                                     | 524                                     | 539                                     | n.a.                                    | n.a.                                    | 594                                     | 610             |  |