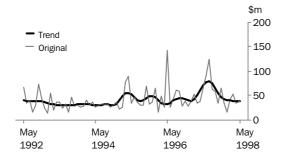

VALUE OF TOTAL BUILDING

The trend has remained relatively flat since the beginning of 1998.

VALUE OF RESIDENTIAL BUILDING The trend has flattened in recent months following growth for most of the previous two years.

VALUE OF NON-RESIDENTIAL BUILDING

The trend has fallen by 19.1% (\$9.0 million) over the last six months.

TOTAL DWELLING UNITS

The trend in total dwellings has generally been moving upward since mid 1996. It has increased by more than 32.0% over this period.