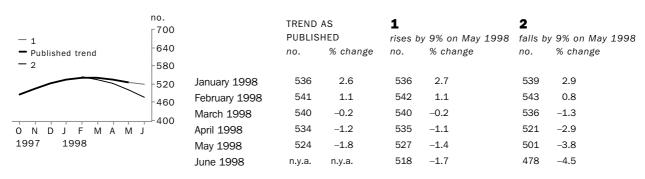

The graphs and tables which follow present the effect of two possible scenarios on the previous trend estimates: that the June seasonally adjusted estimate is higher than the May estimate by 9% for the number of private sector houses approved and 10% for total dwelling units approved; and that the June seasonally adjusted estimate is lower than the May estimate by 9% for the number of private sector houses approved and 10% for total dwelling units approved. These percentages were chosen because they represent the average absolute monthly percentage change for these series over the last ten years.

#### PRIVATE SECTOR HOUSES

# WHAT IF NEXT MONTH'S SEASONALLY ADJUSTED ESTIMATE: