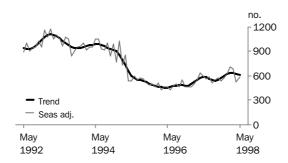

#### **Dwelling units approved**

VALUE OF NON-RESIDENTIAL BUILDING

The trend has fallen by 19.1% (\$9.0 million) over the last six months.

TOTAL DWELLING UNITS

The trend in total dwellings has generally been moving upward since mid 1996. It has increased by more than 32.0% over this period.