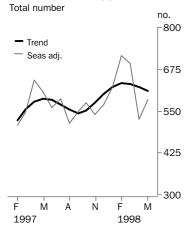

#### **Dwelling units approved**

## DWELLING UNITS APPROVED

|                                         | HOUSES                                  |                                         | OTHER DWE                               | LLINGS(a)                               | TOTAL DWELLING UNITS                    |                 |  |
|-----------------------------------------|-----------------------------------------|-----------------------------------------|-----------------------------------------|-----------------------------------------|-----------------------------------------|-----------------|--|
|                                         | Private<br>sector                       | Total                                   | Private<br>sector                       | Total                                   | Private<br>sector                       | Total           |  |
| Month                                   | no.                                     | no.                                     | no.                                     | no.                                     | no.                                     | no.             |  |
| • • • • • • • • • • • • • • • • • • • • | • • • • • • • • • • • • • • • • • • • • | • • • • • • • • • • • • • • • • • • • • | • • • • • • • • • • • • • • • • • • • • |                                         | • • • • • • • • • • • • • • • • • • • • | • • • • • • • • |  |
| 1997                                    |                                         |                                         | ORIGINAL                                |                                         |                                         |                 |  |
| March                                   | 486                                     | 501                                     | 40                                      | 42                                      | 526                                     | 543             |  |
| April                                   | 559                                     | 568                                     | 56                                      | 60                                      | 615                                     | 628             |  |
| May                                     | 538                                     | 552                                     | 61                                      | 68                                      | 599                                     | 620             |  |
| June                                    | 519                                     | 541                                     | 52                                      | 56                                      | 599<br>571                              | 597             |  |
| July                                    |                                         |                                         |                                         |                                         |                                         |                 |  |
| •                                       | 572                                     | 584                                     | 50                                      | 50                                      | 622                                     | 634             |  |
| August                                  | 514                                     | 530                                     | 38                                      | 38                                      | 552                                     | 568             |  |
| September                               | 505                                     | 527                                     | 65                                      | 73                                      | 570                                     | 600             |  |
| October                                 | 523                                     | 538                                     | 61                                      | 61                                      | 584                                     | 599             |  |
| November                                | 482                                     | 490                                     | 62                                      | 62                                      | 544                                     | 552             |  |
| December                                | 475                                     | 482                                     | 31                                      | 31                                      | 506                                     | 513             |  |
| 1998                                    |                                         |                                         |                                         |                                         |                                         |                 |  |
| January                                 | 365                                     | 373                                     | 55                                      | 58                                      | 420                                     | 431             |  |
| February                                | 542                                     | 545                                     | 121                                     | 121                                     | 663                                     | 666             |  |
| March                                   | 623                                     | 671                                     | 63                                      | 67                                      | 686                                     | 738             |  |
| April                                   | 461                                     | 472                                     | 30                                      | 30                                      | 491                                     | 502             |  |
| May                                     | 515                                     | 527                                     | 73                                      | 75                                      | 588                                     | 602             |  |
| • • • • • • • • • • • • • • • • • • • • | • • • • • • • • • • • • •               | • • • • • • • • • • • • • • • • • • • • | • • • • • • • • • • • • • •             | • • • • • • • • • • • • • • • • • • • • | • • • • • • • • • • • • • • • •         | • • • • • • • • |  |
|                                         |                                         | SEAS                                    | SONALLY ADJUSTED                        |                                         |                                         |                 |  |
| 1997                                    |                                         |                                         |                                         |                                         |                                         |                 |  |
| March                                   | 488                                     | 489                                     | n.a.                                    | n.a.                                    | 536                                     | 547             |  |
| April                                   | 618                                     | 630                                     | n.a.                                    | n.a.                                    | 624                                     | 641             |  |
| May                                     | 494                                     | 501                                     | n.a.                                    | n.a.                                    | 591                                     | 606             |  |
| June                                    | 507                                     | 524                                     | n.a.                                    | n.a.                                    | 543                                     | 560             |  |
| July                                    | 496                                     | 505                                     | n.a.                                    | n.a.                                    | 571                                     | 586             |  |
| August                                  | 452                                     | 471                                     | n.a.                                    | n.a.                                    | 503                                     | 514             |  |
| September                               | 496                                     | 509                                     | n.a.                                    | n.a.                                    | 528                                     | 548             |  |
| October                                 | 496                                     | 517                                     | n.a.                                    | n.a.                                    | 544                                     | 575             |  |
| November                                | 484                                     | 505                                     | n.a.                                    | n.a.                                    | 528                                     | 541             |  |
| December                                | 538                                     | 551                                     | n.a.                                    | n.a.                                    | 559                                     | 570             |  |
|                                         | 556                                     | 551                                     | II.a.                                   | II.a.                                   | 339                                     | 510             |  |
| 1998                                    | 400                                     | F00                                     |                                         |                                         | FO.4                                    | 004             |  |
| January                                 | 490                                     | 508                                     | n.a.                                    | n.a.                                    | 594                                     | 621             |  |
| February                                | 578                                     | 582                                     | n.a.                                    | n.a.                                    | 710                                     | 714             |  |
| March                                   | 624                                     | 649                                     | n.a.                                    | n.a.                                    | 662                                     | 691             |  |
| April                                   | 469                                     | 484                                     | n.a.                                    | n.a.                                    | 510                                     | 525             |  |
| May                                     | 491                                     | 503                                     | n.a.                                    | n.a.                                    | 573                                     | 583             |  |
| • • • • • • • • • • • • • • • • • • • • | • • • • • • • • • • • • • • • • • • • • |                                         | DEND FORMATEC                           | • • • • • • • • • • • • • • • • • • • • | • • • • • • • • • • • • • • • • • • • • | • • • • • • • • |  |
| 1997                                    |                                         | 11                                      | REND ESTIMATES                          |                                         |                                         |                 |  |
| March                                   | 504                                     | 510                                     | n.a.                                    | n.a.                                    | 543                                     | 553             |  |
| April                                   | 518                                     | 526                                     |                                         |                                         | 564                                     | 577             |  |
| •                                       |                                         | 530                                     | n.a.                                    | n.a.                                    | 564<br>573                              | 577<br>588      |  |
| May                                     | 520                                     |                                         | n.a.                                    | n.a.                                    |                                         |                 |  |
| June                                    | 512                                     | 523                                     | n.a.                                    | n.a.                                    | 568                                     | 584             |  |
| July                                    | 498                                     | 512                                     | n.a.                                    | n.a.                                    | 553                                     | 569             |  |
| August                                  | 486                                     | 502                                     | n.a.                                    | n.a.                                    | 535                                     | 553             |  |
| September                               | 480                                     | 498                                     | n.a.                                    | n.a.                                    | 525                                     | 543             |  |
| October                                 | 487                                     | 505                                     | n.a.                                    | n.a.                                    | 533                                     | 551             |  |
| November                                | 504                                     | 522                                     | n.a.                                    | n.a.                                    | 556                                     | 575             |  |
| December                                | 522                                     | 538                                     | n.a.                                    | n.a.                                    | 583                                     | 601             |  |
| 1998                                    |                                         |                                         | •                                       |                                         |                                         | <del>-</del>    |  |
| January                                 | 536                                     | 551                                     | n.a.                                    | n.a.                                    | 605                                     | 622             |  |
| February                                | 541                                     | 556                                     | n.a.                                    | n.a.                                    | 615                                     | 632             |  |
| March                                   | 540                                     | 555                                     |                                         |                                         | 614                                     | 631             |  |
|                                         |                                         |                                         | n.a.                                    | n.a.                                    |                                         |                 |  |
| April                                   | 534                                     | 548                                     | n.a.                                    | n.a.                                    | 606                                     | 622             |  |
| May                                     | 524                                     | 539                                     | n.a.                                    | n.a.                                    | 594                                     | 610             |  |