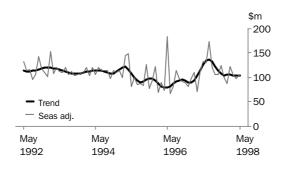

VALUE OF TOTAL BUILDING

The trend has remained relatively flat since the beginning of 1998.

VALUE OF RESIDENTIAL BUILDING The trend has flattened in recent months following growth for most of the previous two years.

<sup>(</sup>a) See Glossary for definition.

|                                         |                                         | Alterations                       |                                         |                                         |                                         |
|-----------------------------------------|-----------------------------------------|-----------------------------------|-----------------------------------------|-----------------------------------------|-----------------------------------------|
|                                         |                                         | and                               |                                         |                                         |                                         |
|                                         | New                                     | additions to                      | Total                                   | Non-                                    |                                         |
|                                         | residential                             | residential                       | residential                             | residential                             | Total                                   |
|                                         | building                                | buildings(a)                      | building                                | building                                | building                                |
| Month                                   | \$m                                     | \$m                               | \$m                                     | \$m                                     | \$m                                     |
| • • • • • • • • • • • • • • • • • • • • | • • • • • • • • • • • • • • • • • • • • | • • • • • • • • • • • • • • • •   | • • • • • • • • • • • • • • • • • • • • | • • • • • • • • • • • • • • • • • • • • | • • • • • • • • • • • • •               |
|                                         |                                         | ORIGIN                            | IAL                                     |                                         |                                         |
| 1997                                    |                                         |                                   |                                         |                                         |                                         |
| March                                   | 41.8                                    | 8.9                               | 50.7                                    | 35.4                                    | 86.1                                    |
| April                                   | 52.6                                    | 10.9                              | 63.6                                    | 39.2                                    | 102.8                                   |
| May                                     | 52.5                                    | 9.9                               | 62.4                                    | 64.7                                    | 127.1                                   |
| June                                    | 49.5                                    | 9.2                               | 58.7                                    | 92.0                                    | 150.7                                   |
| July                                    | 51.1                                    | 10.8                              | 61.9                                    | 125.1                                   | 187.0                                   |
| August                                  | 49.3                                    | 10.1                              | 59.4                                    | 63.8                                    | 123.2                                   |
| September                               | 51.9                                    | 10.6                              | 62.5                                    | 58.6                                    | 121.1                                   |
| October                                 | 51.2                                    | 12.0                              | 63.3                                    | 34.1                                    | 97.4                                    |
| November                                | 51.2                                    | 11.1                              | 62.3                                    | 64.5                                    | 126.7                                   |
| December                                | 48.1                                    | 10.6                              | 58.6                                    | 35.1                                    | 93.7                                    |
| 1998                                    | .0.1                                    | 10.0                              | 55.5                                    | 33.1                                    | ••••                                    |
| January                                 | 37.4                                    | 7.3                               | 44.7                                    | 16.1                                    | 60.8                                    |
| February                                | 57.4<br>57.0                            | 15.6                              | 72.6                                    | 41.9                                    | 114.5                                   |
| March                                   |                                         |                                   | 74.3                                    |                                         |                                         |
|                                         | 63.6                                    | 10.7                              |                                         | 53.8                                    | 128.1                                   |
| April                                   | 44.0                                    | 9.6                               | 53.6                                    | 34.6                                    | 88.3                                    |
| May                                     | 55.3                                    | 9.2                               | 64.4                                    | 38.2                                    | 102.6                                   |
| • • • • • • • • • • • • • • • • • • • • | • • • • • • • • • • • • • • • • • • • • | SEASONALLY                        |                                         |                                         | • • • • • • • • • • • •                 |
| 1997                                    |                                         | SEASUNALLY                        | ADJUSTED                                |                                         |                                         |
| March                                   | 40.1                                    | 9.1                               | 49.2                                    | 2.0                                     | 72.1                                    |
|                                         |                                         |                                   |                                         | n.a.                                    |                                         |
| April                                   | 67.0                                    | 10.9                              | 78.0                                    | n.a.                                    | 112.4                                   |
| May                                     | 48.2                                    | 9.9                               | 58.2                                    | n.a.                                    | 133.6                                   |
| June                                    | 46.5                                    | 9.6                               | 56.1                                    | n.a.                                    | 131.5                                   |
| July                                    | 46.2                                    | 9.5                               | 55.7                                    | n.a.                                    | 174.2                                   |
| August                                  | 46.6                                    | 10.4                              | 56.9                                    | n.a.                                    | 121.2                                   |
| September                               | 46.1                                    | 8.7                               | 54.7                                    | n.a.                                    | 106.2                                   |
| October                                 | 50.4                                    | 10.9                              | 61.3                                    | n.a.                                    | 106.3                                   |
| November                                | 50.8                                    | 11.3                              | 62.1                                    | n.a.                                    | 124.7                                   |
| December                                | 51.9                                    | 10.7                              | 62.7                                    | n.a.                                    | 99.3                                    |
| 1998                                    |                                         |                                   |                                         |                                         |                                         |
| January                                 | 50.4                                    | 8.9                               | 59.3                                    | n.a.                                    | 88.5                                    |
| February                                | 58.2                                    | 18.9                              | 77.1                                    | n.a.                                    | 123.1                                   |
| March                                   | 58.9                                    | 9.8                               | 68.7                                    | n.a.                                    | 105.6                                   |
| April                                   | 52.4                                    | 9.8                               | 62.2                                    | n.a.                                    | 97.4                                    |
| May                                     | 55.2                                    | 10.0                              | 65.3                                    | n.a.                                    | 106.6                                   |
| • • • • • • • • • • • • • • • • • • • • | • • • • • • • • • • • • • • • • • • • • | • • • • • • • • • • • • • • • • • | • • • • • • • • • • • • • • • •         | • • • • • • • • • • • • • • • • • • • • | • • • • • • • • • • • • • • • • • • • • |
| 1007                                    |                                         | TREND EST                         | IMATES                                  |                                         |                                         |
| 1997                                    | 40.4                                    | 10 F                              | E0.0                                    | E0.0                                    | 400.4                                   |
| March                                   | 42.4                                    | 10.5                              | 52.9                                    | 50.2                                    | 103.1                                   |
| April                                   | 44.2                                    | 10.3                              | 54.5                                    | 60.7                                    | 115.2                                   |
| May                                     | 45.6                                    | 10.0                              | 55.6                                    | 70.8                                    | 126.4                                   |
| June                                    | 46.4                                    | 9.8                               | 56.2                                    | 77.8                                    | 134.0                                   |
| July                                    | 46.9                                    | 9.7                               | 56.6                                    | 79.6                                    | 136.2                                   |
| August                                  | 47.3                                    | 9.9                               | 57.1                                    | 75.0                                    | 132.2                                   |
| September                               | 47.8                                    | 10.1                              | 57.8                                    | 65.6                                    | 123.4                                   |
| October                                 | 48.8                                    | 10.3                              | 59.1                                    | 54.9                                    | 114.0                                   |
| November                                | 50.4                                    | 10.4                              | 60.8                                    | 46.9                                    | 107.7                                   |
| December                                | 52.2                                    | 10.3                              | 62.5                                    | 42.5                                    | 105.0                                   |
| 1998                                    |                                         |                                   |                                         |                                         |                                         |
| January                                 | 53.6                                    | 10.2                              | 63.8                                    | 41.3                                    | 105.2                                   |
| February                                | 54.7                                    | 10.0                              | 64.8                                    | 40.5                                    | 105.2                                   |
| March                                   | 55.4                                    | 9.9                               | 65.3                                    | 39.5                                    | 104.8                                   |
| April                                   | 55.4<br>55.8                            | 9.8                               | 65.6                                    | 38.8                                    | 104.4                                   |
|                                         |                                         |                                   |                                         |                                         |                                         |
| May                                     | 56.0                                    | 9.8                               | 65.8                                    | 37.9                                    | 103.6                                   |
|                                         |                                         |                                   |                                         |                                         |                                         |