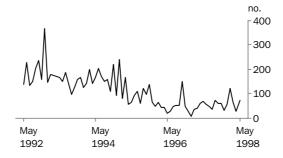

PRIVATE SECTOR HOUSES

Since early 1996 the trend has risen by 33.0%.

OTHER DWELLING(a) (ORIGINAL)

The number of other dwellings approved can fluctuate markedly. It has averaged 60 dwellings per month over the past twelve months.