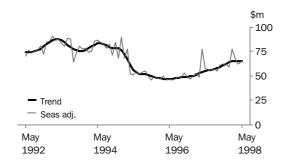

VALUE OF NON-RESIDENTIAL BUILDING

The trend has fallen by 19.1% (\$9.0 million) over the last six months.

TOTAL DWELLING UNITS

The trend in total dwellings has generally been moving upward since mid 1996. It has increased by more than 32.0% over this period.

<sup>(</sup>a) See Glossary for definition.

|                                         |                                         | Alterations                       |                                         |                                         |                                         |
|-----------------------------------------|-----------------------------------------|-----------------------------------|-----------------------------------------|-----------------------------------------|-----------------------------------------|
|                                         |                                         | and                               |                                         |                                         |                                         |
|                                         | New                                     | additions to                      | Total                                   | Non-                                    |                                         |
|                                         | residential                             | residential                       | residential                             | residential                             | Total                                   |
|                                         | building                                | buildings(a)                      | building                                | building                                | building                                |
| Month                                   | \$m                                     | \$m                               | \$m                                     | \$m                                     | \$m                                     |
| • • • • • • • • • • • • • • • • • • • • | • • • • • • • • • • • • • • • • • • • • | • • • • • • • • • • • • • • • •   | • • • • • • • • • • • • • • • • • • • • | • • • • • • • • • • • • • • • • • • • • | • • • • • • • • • • • • •               |
|                                         |                                         | ORIGIN                            | IAL                                     |                                         |                                         |
| 1997                                    |                                         |                                   |                                         |                                         |                                         |
| March                                   | 41.8                                    | 8.9                               | 50.7                                    | 35.4                                    | 86.1                                    |
| April                                   | 52.6                                    | 10.9                              | 63.6                                    | 39.2                                    | 102.8                                   |
| May                                     | 52.5                                    | 9.9                               | 62.4                                    | 64.7                                    | 127.1                                   |
| June                                    | 49.5                                    | 9.2                               | 58.7                                    | 92.0                                    | 150.7                                   |
| July                                    | 51.1                                    | 10.8                              | 61.9                                    | 125.1                                   | 187.0                                   |
| August                                  | 49.3                                    | 10.1                              | 59.4                                    | 63.8                                    | 123.2                                   |
| September                               | 51.9                                    | 10.6                              | 62.5                                    | 58.6                                    | 121.1                                   |
| October                                 | 51.2                                    | 12.0                              | 63.3                                    | 34.1                                    | 97.4                                    |
| November                                | 51.2                                    | 11.1                              | 62.3                                    | 64.5                                    | 126.7                                   |
| December                                | 48.1                                    | 10.6                              | 58.6                                    | 35.1                                    | 93.7                                    |
| 1998                                    | .0.1                                    | 10.0                              | 55.5                                    | 33.1                                    | ••••                                    |
| January                                 | 37.4                                    | 7.3                               | 44.7                                    | 16.1                                    | 60.8                                    |
| February                                | 57.4<br>57.0                            | 15.6                              | 72.6                                    | 41.9                                    | 114.5                                   |
| March                                   |                                         |                                   | 74.3                                    |                                         |                                         |
|                                         | 63.6                                    | 10.7                              |                                         | 53.8                                    | 128.1                                   |
| April                                   | 44.0                                    | 9.6                               | 53.6                                    | 34.6                                    | 88.3                                    |
| May                                     | 55.3                                    | 9.2                               | 64.4                                    | 38.2                                    | 102.6                                   |
| • • • • • • • • • • • • • • • • • • • • | • • • • • • • • • • • • • • • • • • • • | SEASONALLY                        |                                         |                                         | • • • • • • • • • • • •                 |
| 1997                                    |                                         | SEASUNALLY                        | ADJUSTED                                |                                         |                                         |
| March                                   | 40.1                                    | 9.1                               | 49.2                                    | 2.0                                     | 72.1                                    |
|                                         |                                         |                                   |                                         | n.a.                                    |                                         |
| April                                   | 67.0                                    | 10.9                              | 78.0                                    | n.a.                                    | 112.4                                   |
| May                                     | 48.2                                    | 9.9                               | 58.2                                    | n.a.                                    | 133.6                                   |
| June                                    | 46.5                                    | 9.6                               | 56.1                                    | n.a.                                    | 131.5                                   |
| July                                    | 46.2                                    | 9.5                               | 55.7                                    | n.a.                                    | 174.2                                   |
| August                                  | 46.6                                    | 10.4                              | 56.9                                    | n.a.                                    | 121.2                                   |
| September                               | 46.1                                    | 8.7                               | 54.7                                    | n.a.                                    | 106.2                                   |
| October                                 | 50.4                                    | 10.9                              | 61.3                                    | n.a.                                    | 106.3                                   |
| November                                | 50.8                                    | 11.3                              | 62.1                                    | n.a.                                    | 124.7                                   |
| December                                | 51.9                                    | 10.7                              | 62.7                                    | n.a.                                    | 99.3                                    |
| 1998                                    |                                         |                                   |                                         |                                         |                                         |
| January                                 | 50.4                                    | 8.9                               | 59.3                                    | n.a.                                    | 88.5                                    |
| February                                | 58.2                                    | 18.9                              | 77.1                                    | n.a.                                    | 123.1                                   |
| March                                   | 58.9                                    | 9.8                               | 68.7                                    | n.a.                                    | 105.6                                   |
| April                                   | 52.4                                    | 9.8                               | 62.2                                    | n.a.                                    | 97.4                                    |
| May                                     | 55.2                                    | 10.0                              | 65.3                                    | n.a.                                    | 106.6                                   |
| • • • • • • • • • • • • • • • • • • • • | • • • • • • • • • • • • • • • • • • • • | • • • • • • • • • • • • • • • • • | • • • • • • • • • • • • • • • •         | • • • • • • • • • • • • • • • • • • • • | • • • • • • • • • • • • • • • • • • • • |
| 1007                                    |                                         | TREND EST                         | IMATES                                  |                                         |                                         |
| 1997                                    | 40.4                                    | 10 F                              | E0.0                                    | E0.0                                    | 400.4                                   |
| March                                   | 42.4                                    | 10.5                              | 52.9                                    | 50.2                                    | 103.1                                   |
| April                                   | 44.2                                    | 10.3                              | 54.5                                    | 60.7                                    | 115.2                                   |
| May                                     | 45.6                                    | 10.0                              | 55.6                                    | 70.8                                    | 126.4                                   |
| June                                    | 46.4                                    | 9.8                               | 56.2                                    | 77.8                                    | 134.0                                   |
| July                                    | 46.9                                    | 9.7                               | 56.6                                    | 79.6                                    | 136.2                                   |
| August                                  | 47.3                                    | 9.9                               | 57.1                                    | 75.0                                    | 132.2                                   |
| September                               | 47.8                                    | 10.1                              | 57.8                                    | 65.6                                    | 123.4                                   |
| October                                 | 48.8                                    | 10.3                              | 59.1                                    | 54.9                                    | 114.0                                   |
| November                                | 50.4                                    | 10.4                              | 60.8                                    | 46.9                                    | 107.7                                   |
| December                                | 52.2                                    | 10.3                              | 62.5                                    | 42.5                                    | 105.0                                   |
| 1998                                    |                                         |                                   |                                         |                                         |                                         |
| January                                 | 53.6                                    | 10.2                              | 63.8                                    | 41.3                                    | 105.2                                   |
| February                                | 54.7                                    | 10.0                              | 64.8                                    | 40.5                                    | 105.2                                   |
| March                                   | 55.4                                    | 9.9                               | 65.3                                    | 39.5                                    | 104.8                                   |
| April                                   | 55.4<br>55.8                            | 9.8                               | 65.6                                    | 38.8                                    | 104.4                                   |
|                                         |                                         |                                   |                                         |                                         |                                         |
| May                                     | 56.0                                    | 9.8                               | 65.8                                    | 37.9                                    | 103.6                                   |
|                                         |                                         |                                   |                                         |                                         |                                         |